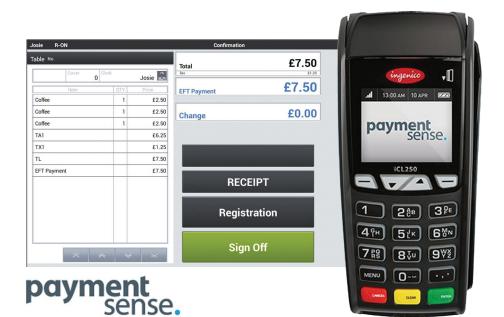

## PAYMENTSENSE INTEGRATED CARD PAYMENTS

The facility to accept Chip and PIN and Contactless payments on your POS system is becoming increasingly important.

CASIU

Tagfirst has collaborated with Paymentsense, the award-winning merchant services and card processing company, to bring you a comprehensive integration of card payment options for the V-R range of Casio terminals. Just tap a key to finalise the transaction and the POS will pass the transaction to the PDQ machine for processing - Seamless - Fast - Secure.

## **KEY FEATURES**

- Accepts Visa, Mastercard, Maestro, AMEX, Apple Pay, Android Pay.
- Great rates and support from the UK's largest payment service provider.
- Integrates seamlessly into the Casio POS application.
- Reduces operator error no need to key the Sales Total into the PDQ.
- PCI compliant the PDQ handles the payment processing.
- Ideal for Retail and other 'Pay at Till' situations