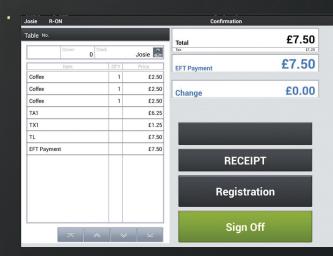

## PAYMENTSENSE INTEGRATED CARD PAYMENTS

The facility to accept Chip and PIN and Contactless payments on your POS system is becoming increasingly important.

CASIU

Tagfirst has collaborated with Paymentsense, the award-winning merchant services and card processing company, to bring you a comprehensive integration of card payment options for the V-R range of Casio terminals. Just tap a key to finalise the transaction and the POS will pass the transaction to the PDQ machine for processing - Seamless - Fast - Secure.

## **KEY FEATURES**

- Accepts Visa, Mastercard, Maestro, AMEX, Apple Pay, Android Pay.
- Great rates and support from the UK's largest payment service provider.
- Integrates seamlessly into the Casio POS application.
- Reduces operator error no need to key the Sales Total into the PDQ.
- PCI compliant the PDQ handles the payment processing.
- Ideal for Retail and other 'Pay at Till' situations